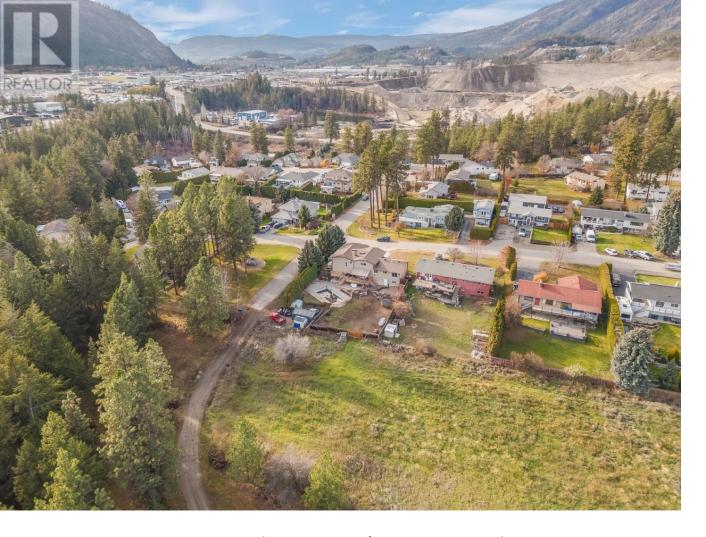

## 2285 Somerset Road West Kelowna British Columbia

\$950,000

Welcome to 2285 Somerset Road! Perfect for the large family looking to be in a great neighbourhood on a nothrough road with plenty of parking and potential for an income-generating suite! Potential to subdivide a lot off the back of the home, city of West Kelowna has expressed support. The home needs some love, but it has great bones and is prime for someone to come in and put their stamp on it. Big square footage and a fabulous fenced yard for you to build the play space of your kids' dreams! The side lane access allows for additional privacy and extra parking for either more toys or separate tenant parking making the suite even less in your space. Across the lane is a beautiful park, which means one less neighbour and a manicured space for your kids to play. This quiet neighbourhood is in the catchment of the coveted Mar Jok Elementary and has quick and easy access to the year-round Dome for when it gets cold and wet, and you're looking for ways to burn the kids' energy off. The off-leash natural dog loop is a crowd favourite, too! Minutes to all shopping and amenities make this location incredibly convenient. Large attached double garage and plenty of space for your RV, boat and other toys! This is definitely one you're going to want to check out. Don't wait - give us a call today to book a tour! (id:6769)