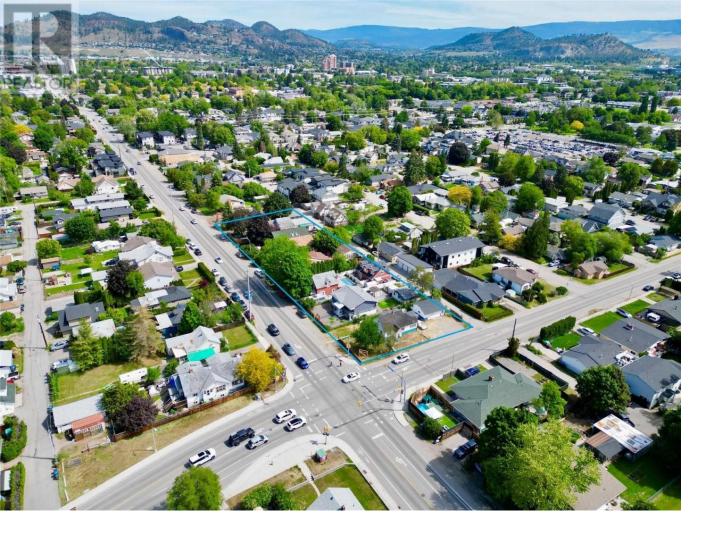

## 2287 Richter Street Kelowna British Columbia

\$1,776,000

INVESTOR AND DEVELOPER ALERT! 8 Lot, 1.208 Total Acres Land Assembly with MF4 Zoning, in the Transit Oriented Area, on the Transit Corridor. Allows for Commercial Retail Units on the ground level. Offering an aggregate sale price \$14,626,000. All buildings within a 400 meter radius of the Kelowna General Hospital, measured from the epicenter, located at the center of Pandosy St and the causeway that goes across Pandosy St, are eligible for 6 storey apartments. Maximum Base Density is 2.5 FAR, with 0.3 FAR bonus available for purpose built rental or affordable housing. Maximum Site Coverage for all buildings is 65% coverage. Must be sold in Land Assembly with 2237 Richter St, 2243 Richter St, 2253 Richter St, 2257 Richter St, 2265 Richter St, 2277 Richter St, 706 Rose Ave. (id:6769)