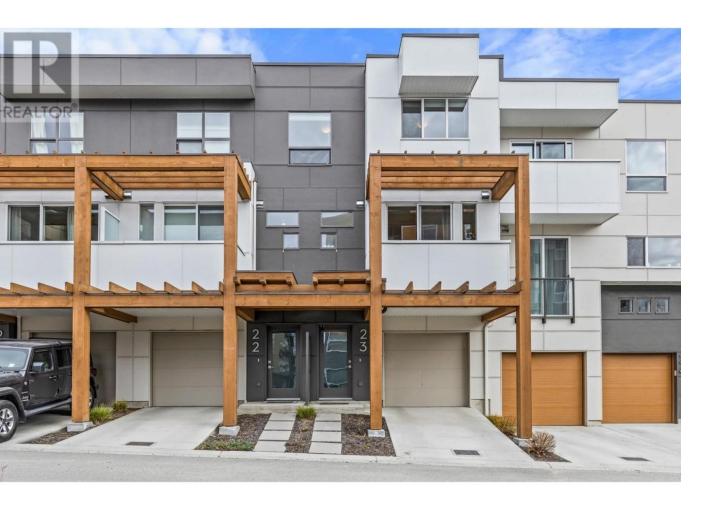

## 720 Valley Road 23 Kelowna British Columbia

\$749,900

STUNNING NORTH GLENMORE TOWNHOUSE - ALMOST NEW BUT NO GST!! This modern townhouse boasts an open concept main floor, complete with a galley kitchen featuring an island with seating for 4, stainless appliances, and quartz countertops. There is convenient access to your private backyard & patio area for outdoor enjoyment and also to the front deck. Upstairs, there are 3 beds and 2 baths including the spacious primary bedroom, walk-in closet & 4 piece ensuite! The lower level features a foyer, tandem double garage + additional storage space! The desirable Trellis development is conveniently located within walking distance to amenities, schools, golfing, and public transportation. Don't miss out on this showroom condition unit without the GST! (id:6769)