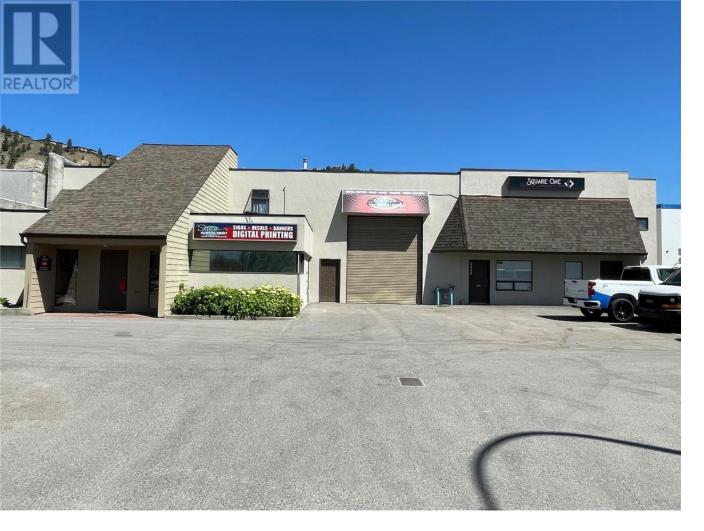

## 2320-2322 Hunter Road Kelowna British Columbia

\$1,890,000

Centrally located industrial building for sale only 2 blocks from Highway 97 near the base of Dilworth Mountain. Total leasable area of the building is 6,108 SF split between two units. Great opportunity for an investor as the building is currently 100% leased. 2320 Hunter Road is 4,210 SF and has a lease in place until October 31, 2027. 2322 Hunter Road is 1,989 SF and has a lease in place until November 30, 2025. HVAC for unit 2320 was replaced in late 2023 and new LED lighting installed throughout building. The property is located just off the Enterprise Way commercial corridor and in close proximity to Central Park Shopping Centre and Orchard Park Mall. (id:6769) Listing Presented By: