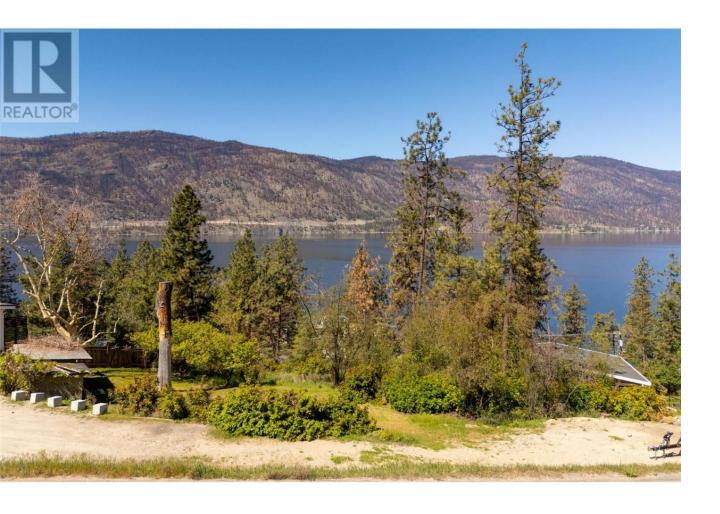

## 2320 Bennett Road Kelowna British Columbia

\$889,000

Discover unparalleled tranquility and breathtaking vistas at 2320 Bennett Road, nestled in the heart of Kelowna's coveted landscape. Positioned as the last remaining lake view lot on Bennett, Dubbin, or Dewdney, this rare gem offers exclusivity and privacy, unrivaled by any other. Encompassing just under half an acre of pristine land, this property invites you to craft your dream escape amidst nature's grandeur. With a backdrop of the shimmering waters of the lake, every moment spent here is an ode to serenity and luxury. Indulge in the unparalleled beauty of the Okanagan Valley as you gaze upon the majestic lake from your private sanctuary. Whether it's the radiant sunrise painting the skies or the tranquil evenings under a canopy of stars, every vista is a masterpiece. Seize the opportunity to create your own haven in this idyllic setting, where every day feels like a retreat. Don't miss your chance to own a piece of Kelowna's finest, where luxury living meets natural splendor (id:6769)