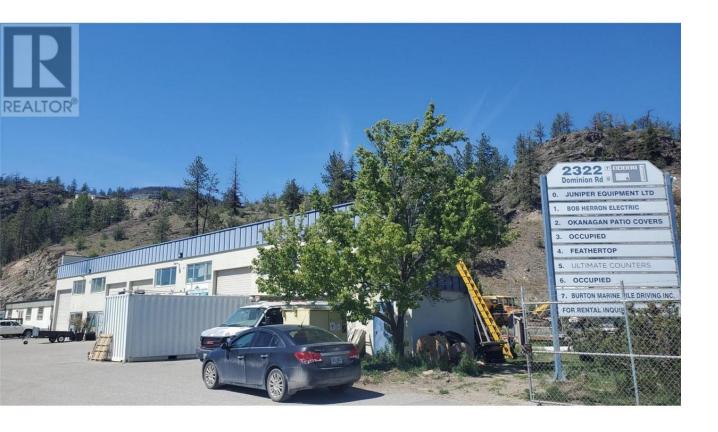

## 2322 Dominion Road West Kelowna British Columbia

\$499,000

Great solid little strata units (24' x 44') for a small business or toy storage usage. Conveniently located off Hwy 97 S, up Dominion Rd off Byland Rd. 14' x 12' overhead doors access warehouse areas with small mezzanine above front office areas. A small and simple strata complex of only 5 units, #2 & #3 available here - collect them all! (id:6769)