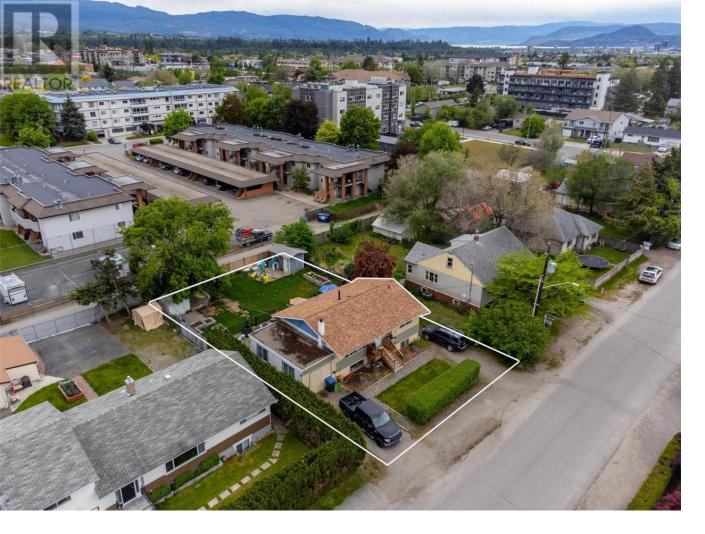

## 235 Ponto Road Kelowna British Columbia

\$950.000

LAND ASSEMBLY! DEVELOPMENT ALERT! Zoned UC4 in up-and-coming Rutland's Urban Centre with possible permitted uses including townhouses, stacked townhouses, apartment housing - up to 6 stories. New to Rutland? Check out the website: https://www.ourrutland.ca Great potential, don't miss out on this opportunity! 2 bedrooms up and 2 bedroom suite down (not legal). Easy access to Highway 33. Walking distance to Shopping plaza 33 and Centennial Park. Minutes to YMCA, schools, UBCO, and Airport. (id:6769)