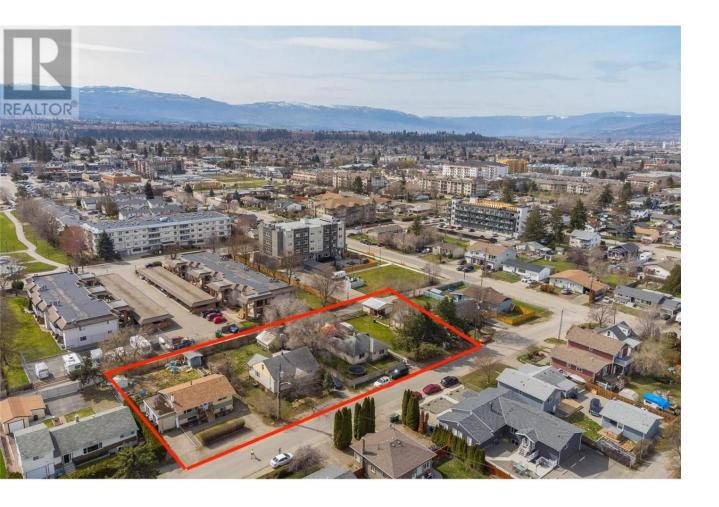

## 235 Ponto Road Kelowna British Columbia

LAND ASSEMBLY! DEVELOPMENT ALERT! FOUR DOORS! Zoned UC4 in up-and-coming Rutland's Urban Centre with possible permitted uses including townhouses, stacked townhouses, apartment housing - up to 6 stories. New to Rutland? Check out the website: https://www.ourrutland.ca Great potential, don't miss out on this opportunity! 2 bedrooms up and 2 bedroom suite down (not legal). Easy access to Highway 33. Walking distance to Shopping plaza 33 and Centennial Park. Minutes to YMCA, schools, UBCO, and Airport. (id:6769)