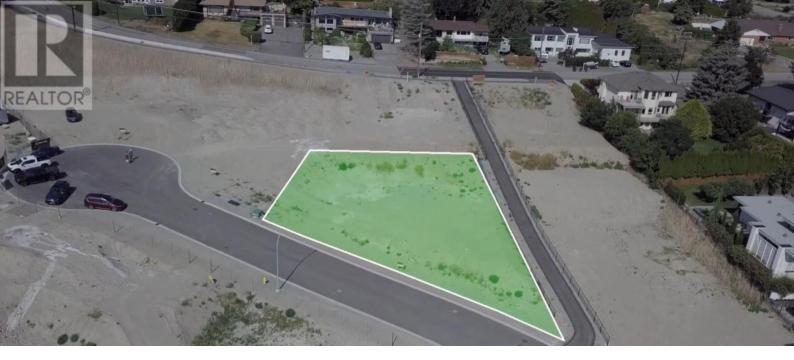

## 2370 Bridgeview Road West Kelowna British Columbia

Welcome to Estates On Bridgeview, one of the exceptional custom-build lots in one of the most sought-after locations, in West Kelowna. Nestled within a serene cul-de-sac, this unique community boasts mature growth and spectacular views, offering an unparalleled living experience. With a vision inspired by traditional manor-style homes, each lot provides a canvas for your dream residence, designed with the finest craftsmanship and timeless elegance. Discover the perfect blend of luxury and tranquility in a neighborhood where nature's beauty meets sophisticated living. Secure your place in this coveted enclave and create a home that reflects your highest aspirations. Preferred Builder LakeValley Homes (id:6769)