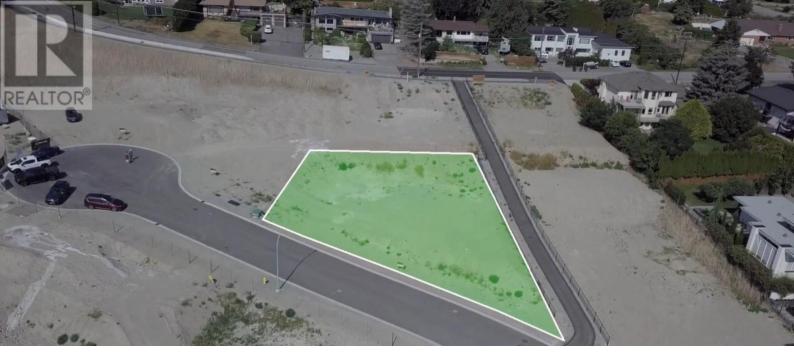

## 2370 Bridgeview Road West Kelowna British Columbia

Welcome to Estates On Bridgeview, one of the exceptional custom-build lots in one of the most sought-after locations, in West Kelowna. Nestled within a serene cul-de-sac, this unique community boasts mature growth and spectacular views, offering an unparalleled living experience. With a vision inspired by traditional manor-style homes, each lot provides a canvas for your dream residence, designed with the finest craftsmanship and timeless elegance. Discover the perfect blend of luxury and tranquility in a neighborhood where nature's beauty meets sophisticated living. Secure your place in this coveted enclave and create a home that reflects your highest aspirations. Preferred Builder LakeValley Homes or Bring your builder. Building Guidelines available (id:6769)