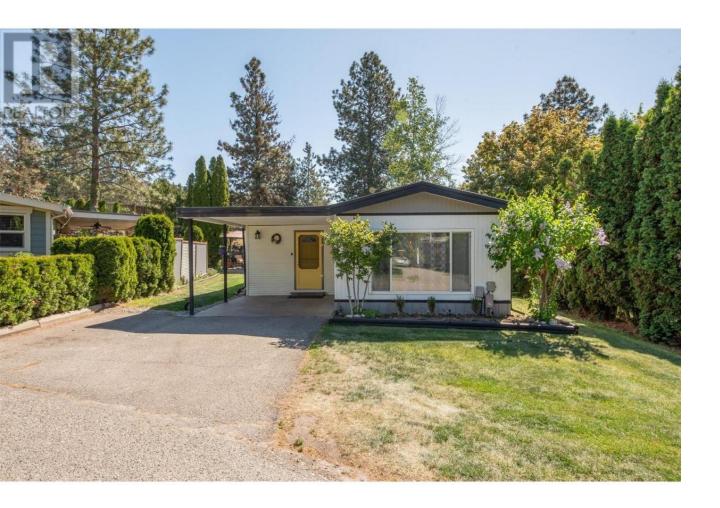

## 2001 Highway 97 Highway 239 West Kelowna British Columbia

\$314,000

Don't miss this adorable and well-maintained home, tucked away on a quiet cul-de-sac in desirable Berkley Estates. Step inside to a spacious, open-concept layout featuring an updated kitchen with white shaker cabinets, a large bamboo island, and generous prep space—perfect for hosting or everyday living. The home features newer vinyl plank flooring throughout, a large family room ideal for entertaining, and a primary bedroom complete with a 3-piece ensuite. Situated on a large, fully irrigated lot with a covered carport, this home also offers valuable upgrades, including newer windows on the south/east side, PEX plumbing throughout, and a recently replaced 2-layer torch-on flat roof. A great opportunity for comfortable living in a peaceful community setting! (id:6769)