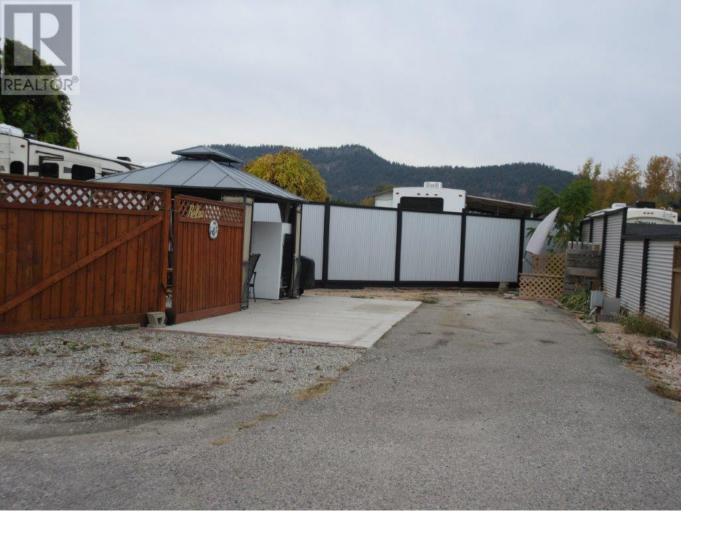

## 415 Commonwealth Road 24 Kelowna British Columbia

Low maintenance corner site is ideally situated close to the front entrance. A new 8' has been installed in 2024 for added privacy. The side garden is ideal for the gardener in you. A Park Model designated site would be ideal for you to build your park model home. Site only. 2046 lease which is registered with the Federal Government. There is no Property Transfer Tax. Long and short term rentals are allowed. Enjoy dining with family and friends at the new onsite restaurant, Thyme at Ellison Lake. Amenities include pools, hot tubs, golf course, hair salon, pickleball, games room, library, woodworking shop, off lease fenced in dog park plus more. The maintenance fee is due and payable in January of each year. Includes is security, water, sewer, use of the amenities, maintenance of the common areas and roads, snow removal and garbage disposal area. 2024 Maintenance Fee is \$5188. (id:6769)