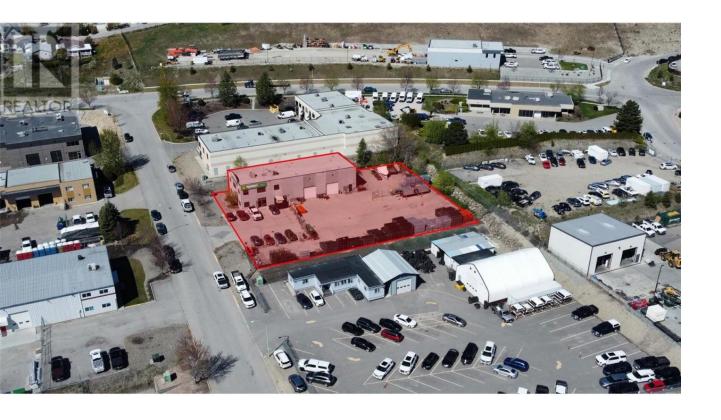

## 240 Neave Road Kelowna British Columbia

\$19

Hard to find, stand-alone industrial building with yard space, located in the Reid's Corner Industrial Area of Kelowna. Flexible industrial space of approx. 6,000 SF with reception, offices and warehouse space. Main floor of +/-4,400 SF with +/-1,600 SF second-floor office space. Large warehouse space of +/-2,800 SF which includes 3 grade-level overhead doors (12' x 12'). Yard space included at approx. 20,000 SF for \$2.75 PSF Per Annum + GST. Available August 1st, 2024. (id:6769)