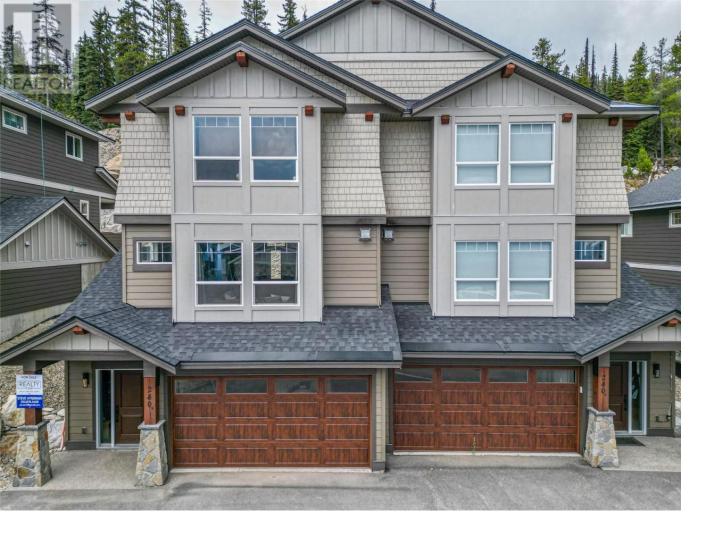

## 240B Grizzly Ridge Trail Big White British Columbia

Newer 4 bedroom semi-detached townhome. Consists of 3 bedroom main home + 1 bed ground level in-law suite. Large double car garage with 4 outside spots in long gently sloping driveway. Parking for quads, snowmobiles and vehicles. The main living area features a large kitchen with granite counters, engineered hardwood floors, open to large living/dining room with floor to ceiling stone FP. Patio doors from kitchen to large covered patio, pre-wired for hot tub. Strong mountain views to the south, easy ski in/out at the top of snowpines area! Price is plus GST Big White not subject to short term rental, foreign ownership, or vacancy/spec tax restrictions! (id:6769)