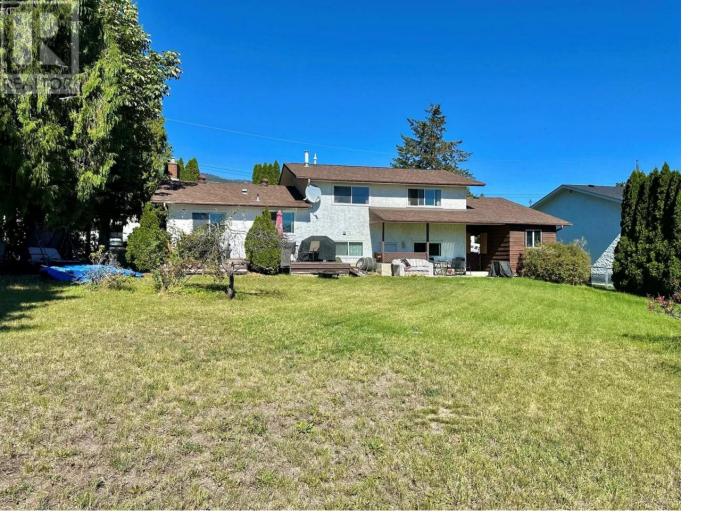

## 2423 CHIEFTAIN Road West Kelowna British Columbia

\$679,900

\*\*Court Ordered Sale - Incredible Opportunity!\*\* Don't miss out on this \*\*fabulous value\*\*! This spacious \*\*5bedroom, 2-bathroom\*\* home is nestled on a \*\*large 0.27-acre corner lot\*\* with \*\*mature trees\*\*, offering privacy and plenty of outdoor space. Enjoy breathtaking \*\*mountain views\*\* from your new home, and take advantage of the \*\*second entrance\*\*, ideal for adding a suite for extra income or extended family. The convenient location puts you close to schools, parks, and shopping, making it perfect for families or investors. This property is priced to sell - act fast before it's gone! Walk through your new home with the 3-D tour link attached to the listing (id:6769)