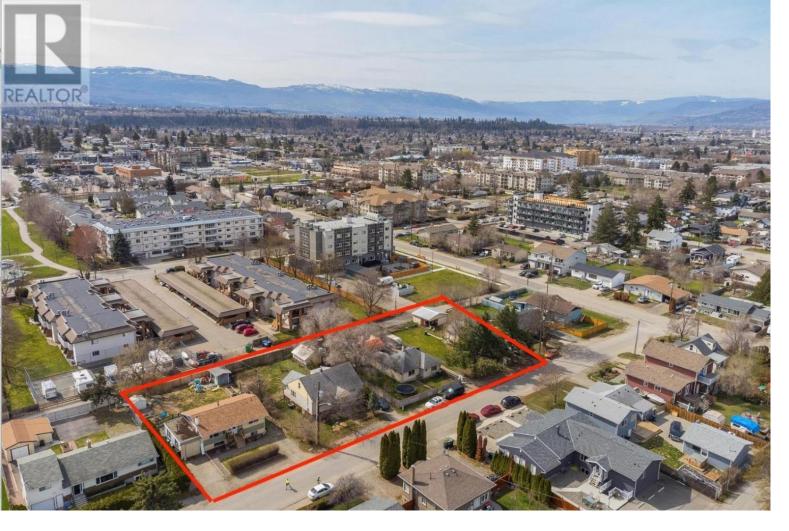

## 245 Ponto Road Kelowna British Columbia \$1,100,000

Land Assembly ---4 Doors ---TRANSIT ORIENTATED DEVELOPMENT---potential to build up to 6 stories! WELCOME to Rutland's up-and-coming Urban Centre with possible permitted uses including townhouses, stacked townhouses, and apartment housing. Home has newer furnace, A/C, and hot water on demand, all installed in 2020. New to Rutland? Check out the website: https://www.ourrutland.ca All measurements are approximate (id:6769)