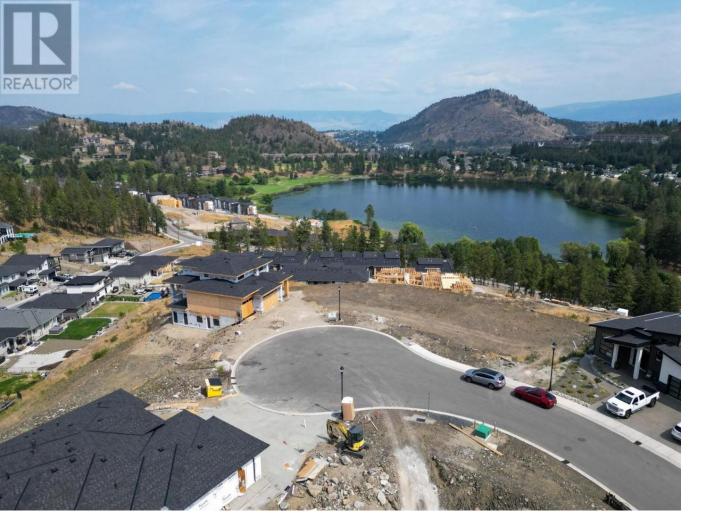

## 2495 Pinnacle Ridge Drive West Kelowna British Columbia

\$629,900

GST has been paid. Discover the perfect canvas for your dream home on this expansive 0.54-acre lot, nestled at the end of a tranquil cul-de-sac in the highly desirable Tallus Ridge community. Ideal for a walk-out rancher, this lot offers ample space for a pool and more, with breathtaking views of Shannon Lake, Okanagan Lake, the surrounding mountains, and valley. Embrace the family-friendly atmosphere with nearby walking trails, parks, and natural green spaces, all while being just minutes away from the best of West Kelowna, including beaches, wineries, shopping, and a world-class golf course. House plans are available for a stunning 4,000 sq ft walkout basement home, featuring a 1-bedroom suite and a 30' x 37' triple car garage with a slab over a large area perfect for a workshop, gym, or theater room. (id:6769)