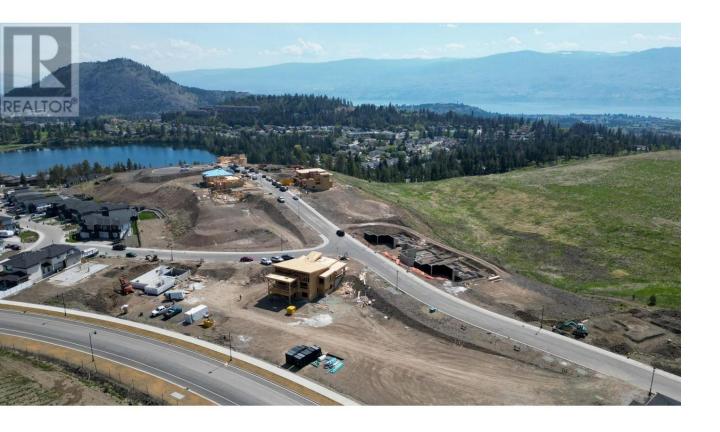

## 2497 Pinnacle Ridge Drive West Kelowna British Columbia

\$599,000

Build your dream home on this exceptional lot nestled at the end of a tranquil cul-de-sac in the coveted family community of Tallus Ridge. This 0.38 acre lot is ideal for a walkout rancher, offering ample space for a pool and showcasing breathtaking views of Shannon Lake, as well as the surrounding mountains, valleys and Okanagan Lake. Embrace the family-friendly atmosphere with proximity to kilometers of walking trails, parks, and natural green spaces. Enjoy the serenity of nature while being just minutes away from all that West Kelowna has to offer, including beaches, wineries, shopping, and a world-class golf course practically at your doorstep. (id:6769)