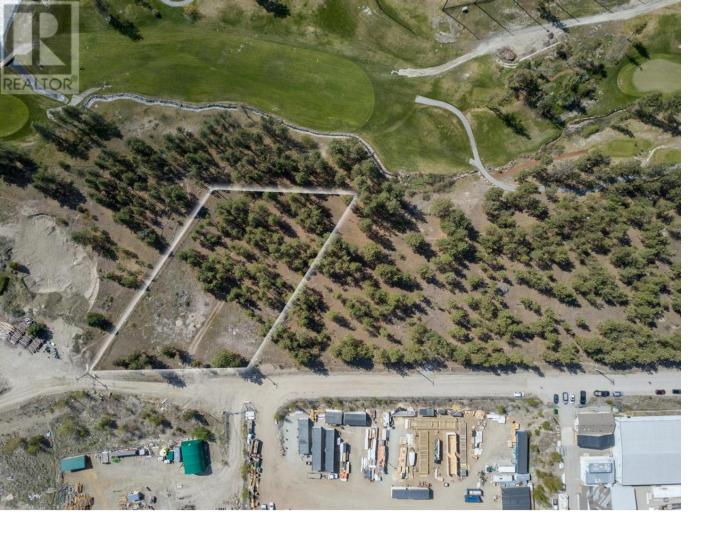

## 25-3-3 Red Cloud Way West Kelowna British Columbia

\$950,000

Are you searching for that perfect piece of land to build your dream home or make a solid investment? Look no further! This rare 1.03-acre parcel, bordering the 11th hole of the prestigious Two Eagles Golf Course, offers the ideal setting for your vision. Enjoy the peace and tranquility of this secluded location, while still being close to all the amenities you need. With stunning views stretching across the Okanagan Valley and lake, this property is a blank canvas awaiting your creative ideas. In addition to its breathtaking setting and prime location, this parcel also offers great tax advantages, 125 year headlease, making it an even more attractive investment opportunity. Don't miss out on this rare chance to secure a piece of paradise. (id:6769)