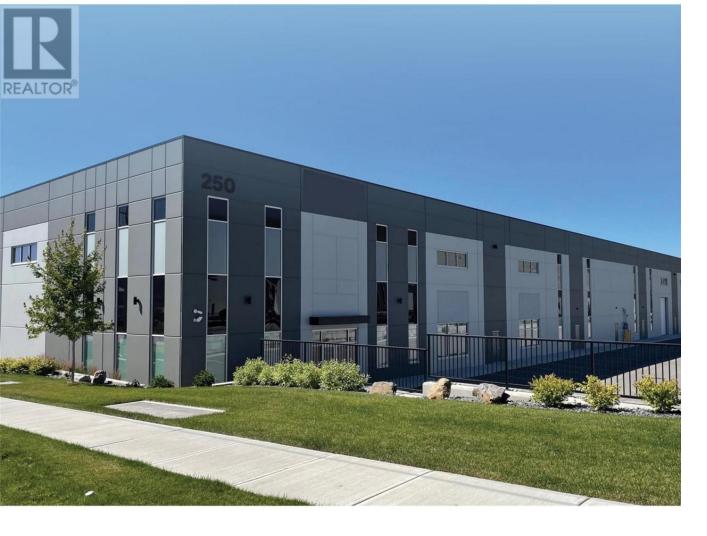

## 250 Beaver Lake Road Kelowna British Columbia

Ş

Opportunity to sub-lease up to 30,710 SF. This property features +/- 28-foot clear ceiling height, 347/600V 3-phase power, a free-standing building designed to accommodate 53' semi-trucks and trailers, LED-lighting with occupancy motion sensors, 9 dock & 4-grade loading doors, Generous staff & visitor parking, HVAC with economizers & ceiling fans. The building is zoned for I2 - general industrial use, with direct access to Highway 97. Demising options are available from 10,000 SF up to 30,710 SF with immediate availability and a sub-lease term up to November 30, 2031. Please contact the listing agents for sub-lease rates. (id:6769)