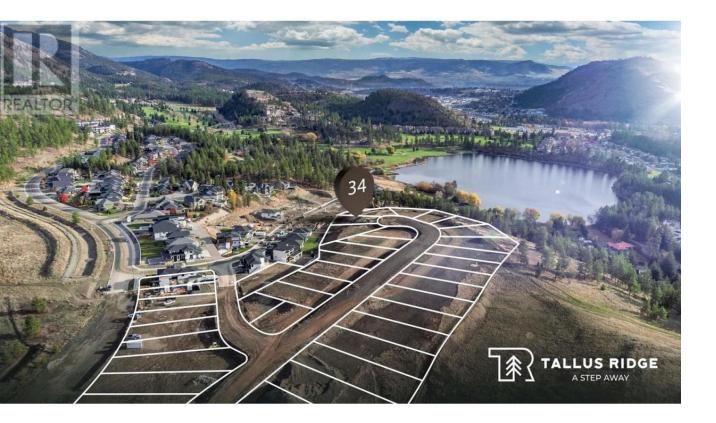

## 2500 Pinnacle Ridge Drive West Kelowna British Columbia

\$419,999

Craft your dream home on this remarkable lot, nestled at the peaceful end of a cul-de-sac in the sought-after Tallus Ridge family community. This 0.29 acre parcel is perfect for a walkout rancher, providing ample space for a pool and boasting stunning views of the surrounding mountains, valleys, and Okanagan Lake. Delight in the family-friendly ambiance with access to kilometers of walking trails, parks, and green spaces. Bask in the tranquility of nature, just moments away from West Kelowna's beaches, wineries, shopping, and a world-class golf course right at your fingertips. (id:6769) Listing Presented By: