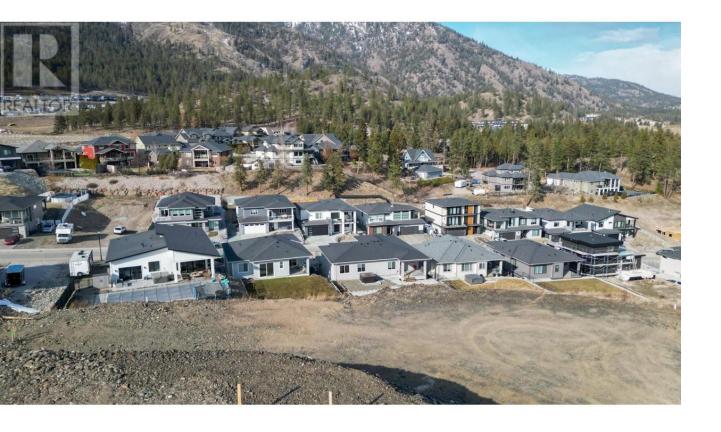

## 2500 Pinnacle Ridge Drive West Kelowna British Columbia

\$399,999

Spanning 0.29 acres, this prime parcel is tailor-made for a walkout plan, inviting you to craft your dream home while embracing breathtaking vistas of Shannon Lake and the picturesque Okanagan Valley. Discover the epitome of serene living at this exceptional lot nestled at the end of a cul-de-sac in Tallus Ridge's latest Phase. Nature enthusiasts will revel in the proximity to scenic walking trails and verdant parks, just a leisurely stroll away. Seamlessly integrated into its surroundings, this coveted locale offers effortless access to Shannon Lake Road, ensuring convenience without compromising on tranquility. Welcome home to a lifestyle of unparalleled beauty and convenience. (id:6769)