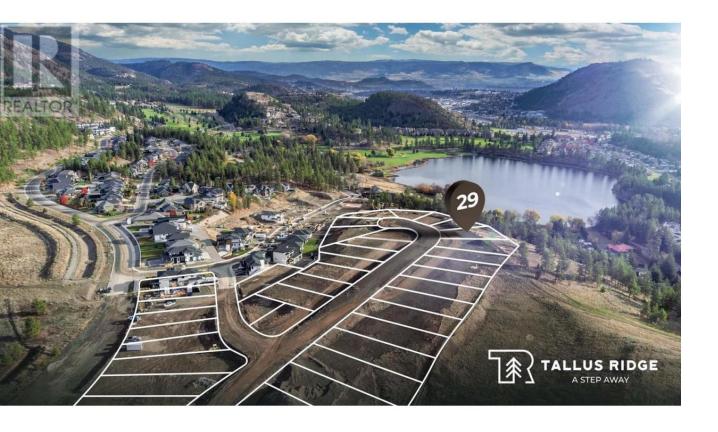

## 2503 Pinnacle Ridge Drive West Kelowna British Columbia

\$629,999

Discover the perfect canvas for your dream home in Phase 11 - a spacious lot with captivating views of the lake, mountains, and valley. Nestled in the sought-after family community of Tallus Ridge, this 0.36 acre gem on a quiet cul-de-sac is tailor-made for a walkout rancher, providing ample space for a pool. Revel in the breathtaking scenery of Shannon Lake and the surrounding mountains, valleys, and Okanagan Lake. Immerse yourself in the family-friendly ambiance with nearby walking trails, parks, and green spaces. Experience the tranquility of nature just minutes away from West Kelowna's beaches, wineries, shopping, and a premier golf course at your fingertips. (id:6769)