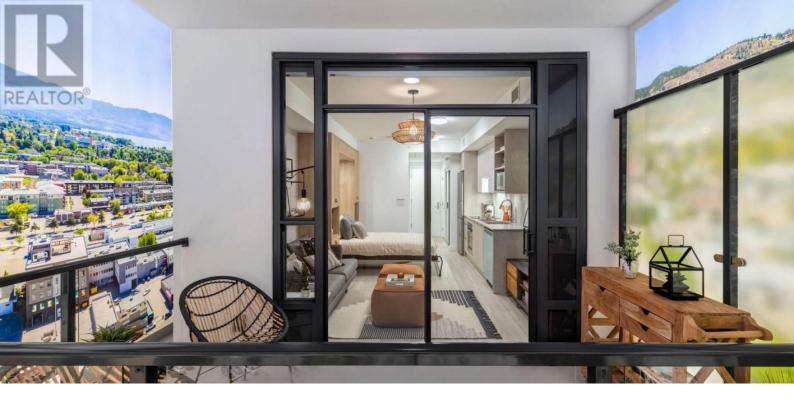

## 1488 Bertram Street 2506 Kelowna British Columbia

\$349,900

Brand New! Estimated Move-in September/October!! Imagine the expansive views from your new downtown condo on the 25th storey of the prestigious new Bertram building. You can't beat the value of this condo, including a \$13,175 Wall Bed Frame with Storage and Mattress upgrade and a \$6,000 bike unit storage. The colour scheme is warm, bright and modern. You'll enjoy an east facing aspect and an unobstructed SE deck exposure, with an expansive city and mountain view. With a 87sq ft deck, this studio offers a nice balance of indoor and outdoor living. Right in the center of it all, walking distance to shops, restaurants, and the beach. The abundant amenities include a rooftop sky pool and hot tub, lounge with kitchen, bocce court, community gardens, fitness center, outdoor BBQ's and dining, lounge seating, and tranquil water features. Two co-working spaces for work/life balance, a fully-integrated, smart parcel locker system in the lobby, and a bike storage with security system, bike wash and repair room. Pet friendly with a dog wash station and secured dog run. (id:6769)