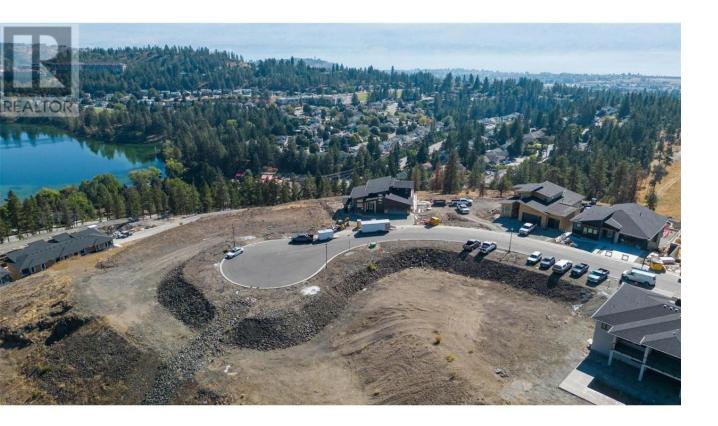

## 2508 Pinnacle Ridge Drive West Kelowna British Columbia \$459,000

Nestled in the charming Shannon Lake surroundings of West Kelowna, British Columbia, Tallus Ridge presents an exceptional investment prospect with Lot 37 offering stunning vineyard and mountain views. This burgeoning community provides a wealth of amenities, including access to picturesque hiking trails, the serene waters of Shannon Lake, and convenient proximity to a variety of shopping options. Families will find the local school districts highly appealing, while everyone can indulge in a vibrant recreational scene, from golfing to community events. It's worth noting that builders must be approved by the developer, ensuring the preservation of architectural integrity and the protection of property values. Tallus Ridge encapsulates an enviable lifestyle, making it an alluring destination for young families, retirees, and discerning developers seeking to capitalize on the area's growing demand for quality homes. (id:6769)