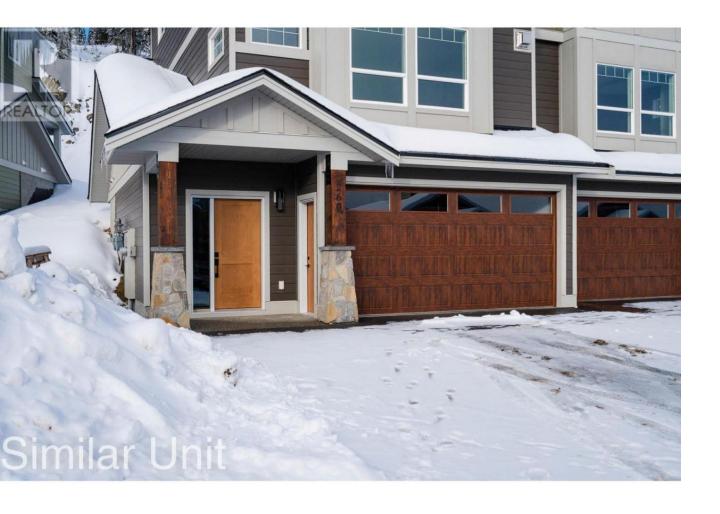

## 250B Grizzly Ridge Trail Big White British Columbia

\$899,900

You're getting a brand new, professionally designed, semi detached, fully warranted, 2,000+ sq ft. home with Mountain vistas. Easy ski in/ski out access to the SERWA Run nearby, a short 12 minute walk to all the Village amenities. The main floor of the home features an open, entertainer's floor plan, a beautiful kitchen boasting 5 piece upgraded stainless steel appliances and granite countertops, with an impressive stone fireplace in the living room. Off the kitchen is a large, covered balcony, the perfect spot to add a hot tub for those long post-ski soaks!. There are 3 spacious bedrooms, 3 full & 1 half bathrooms. The master suite features a walk-in closet and full 5 piece ensuite bathroom. If extra storage is on your wish list, we have that too! This unit has a triple car garage, so lots of room for all of your toys, and your driveway shovelling is all taken care of! 2 pets allowed, and no rental restrictions here, low strata fees, all appliances and Central Vac included! Check out the 360 Tour to see a similar unit. Construction is complete - move in anytime and enjoy the remainder of the ski season at beautiful Big White!! New Property Transfer Tax rules may allow you to avoid the tax, and there are no short term rental restrictions, speculation tax, or foreign buyer bans here!! (id:6769)