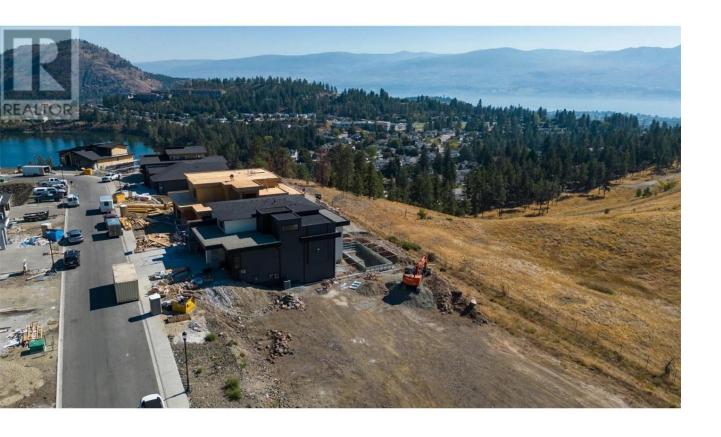

## 2527 Pinnacle Ridge Drive West Kelowna British Columbia

\$499,000

Lot 23 in the thriving Tallus Ridge community, nestled in the picturesque Shannon Lake surroundings of West Kelowna, boasts captivating lake views, presenting an excellent investment opportunity. This expanding neighborhood offers an array of amenities, including nearby hiking trails, easy access to the tranquil waters of Shannon Lake, and convenient shopping options. Families will appreciate the proximity to outstanding school districts, while recreational enthusiasts can enjoy golfing and community gatherings. Please note that builder approval by the developer ensures architectural consistency and safeguards property values. Tallus Ridge epitomizes a coveted lifestyle, making it an enticing destination for young families, retirees, and astute developers looking to capitalize on the growing demand for quality homes with breathtaking lake vistas. (id:6769)