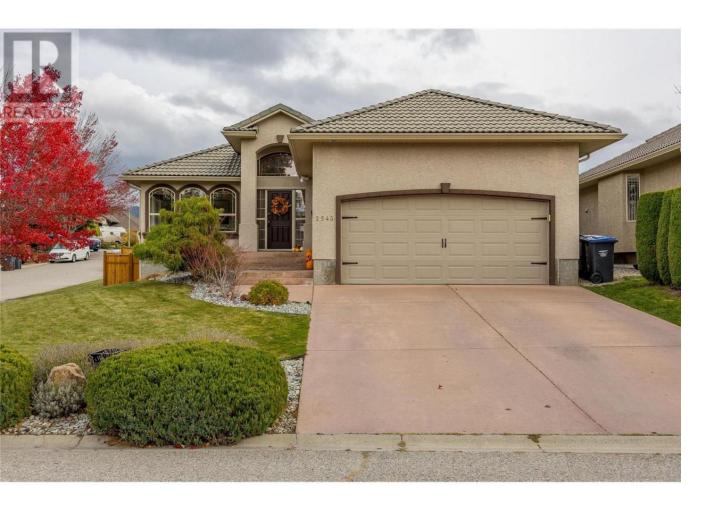

## 2543 Quail Lane Kelowna British Columbia

\$955,000

3 bedroom and den, 3 bathroom home, located in the desirable Quail Ridge neighbourhood. It features a fantastic open-concept layout, with vaulted ceilings, an elegant kitchen complete with granite countertops and stainless steel appliances, and a fully finished basement. Primary bedroom has a walk-in closet and ensuite bathroom. Home includes central vac, PEX plumbing, and beautiful hardwood flooring. Enjoy the Okanagan lifestyle in the low-maintenance backyard. The home also offers proximity to golf courses, Kelowna International Airport, Grocery Shopping, UBC, and more. Big White and Silver Star Mountain Resort are both only an hour away. (id:6769)