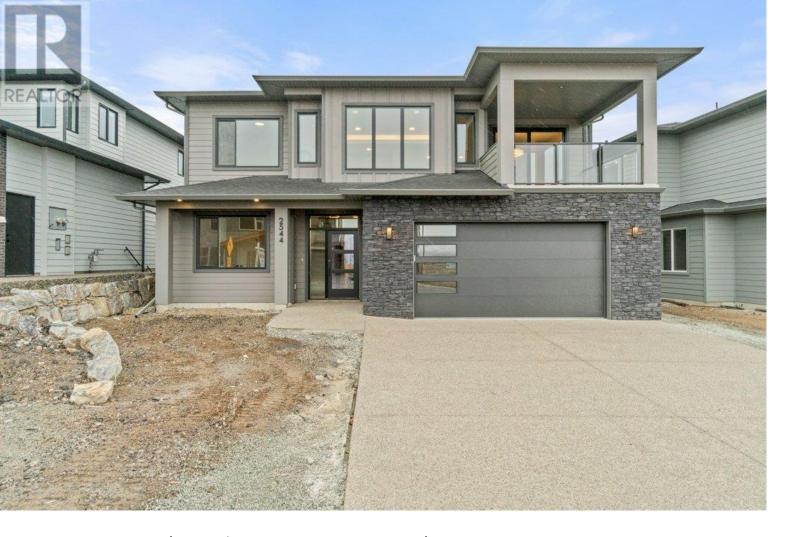

## 2544 Pinnacle Ridge Drive West Kelowna British Columbia

\$1,135,000

Discover your dream home in the heart of Tallus Ridge. This stunning new home by Old School Construction offers a bright, open floor plan perfect for family living. Enjoy mountain views from the front sundeck accessible from the spacious dining room. The well-appointed kitchen boasts ample cabinetry, quartz countertops, and a convenient access point to the covered backyard deck with a gas BBQ outlet. The primary bedroom is a luxurious retreat complete with dual sinks, a custom tiled shower, and a large walk-in closet. For added convenience, the laundry room is located near the other two bedrooms. The basement features a versatile bedroom or office and a substantial unfinished area with potential for a 992 square foot, two-bedroom suite. The home is beautifully landscaped and equipped with underground sprinklers for effortless maintenance. (id:6769)