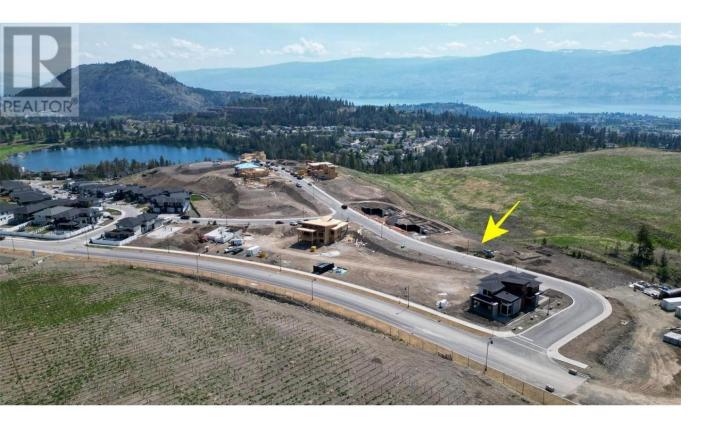

## 2545 Pinnacle Ridge Drive West Kelowna British Columbia

\$439,900

Welcome to the community of Tallus Ridge! This 0.163 lot is perfect for your dream home. Build the popular walkout rancher plan with a basement suite as a mortgage helper. This sought after family community is designed with kilometres of trails and green space. Close to schools, shopping and amenities. (id:6769)