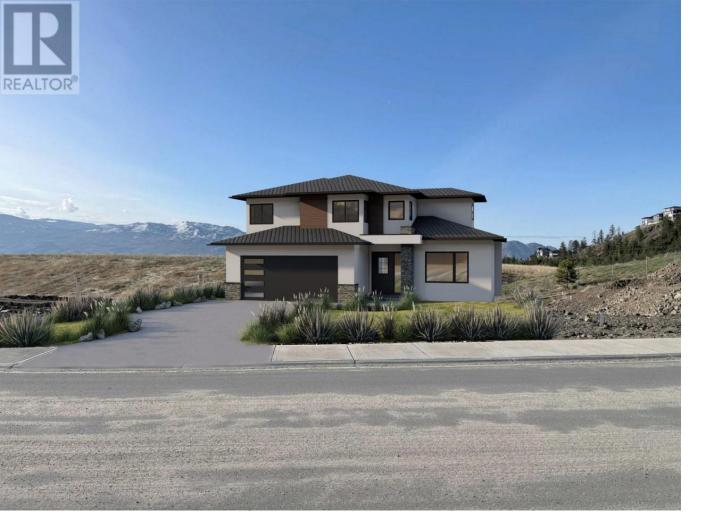

## 2545 Pinnacle Ridge Drive West Kelowna British Columbia

Discover your perfect family haven in the heart of the welcoming community of Tallus Ridge with this brandnew, thoughtfully designed 2-storey home with a 1 bedroom suite. Boasting 4 bedrooms, this residence is tailor-made for a growing family. The well-appointed kitchen seamlessly flows into the inviting great room, creating a central hub for family gatherings. Step out onto the covered deck to extend your living space outdoors. The inclusion of a butler's pantry not only adds practical workspace and storage but also provides convenient access from the garage and a gateway to the backyard. Versatility is key with a main floor bedroom/den, ideal for a home office or guest room. The second floor includes a master suite with a tranquil backyard view and a luxurious 5-piece ensuite featuring a soaker tub and walk-in shower, plus hosts two additional bedrooms. The basement level provides an added bonus/family room and storage offer flexibility for various needs including the suite. Enjoy a decent-sized yard and the convenience of a double garage, rounding out the appeal of this modern and family-friendly home. Welcome to the lifestyle you've been searching for at Tallus Ridge! (id:6769)