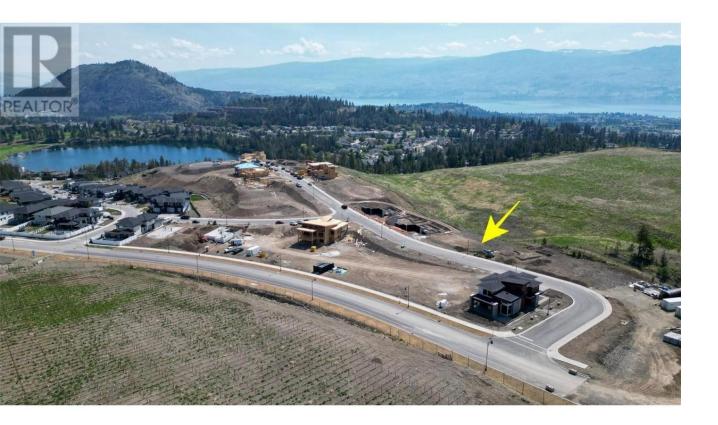

## 2545 Pinnacle Ridge Drive West Kelowna British Columbia

\$419,900

Discover the allure of Tallus Ridge Community with this 0.163-acre lot awaiting your dream home. Craft your perfect abode with the popular walkout rancher plan with a basement suite ideal as a mortgage helper. Embrace the tranquility of nature with kilometers of trails and green space, while enjoying the convenience of nearby schools, shopping, and amenities. Join this sought-after family-friendly neighborhood and create lasting memories in your custom-built sanctuary. Contact us today to begin your journey to homeownership in Tallus Ridge! (id:6769)