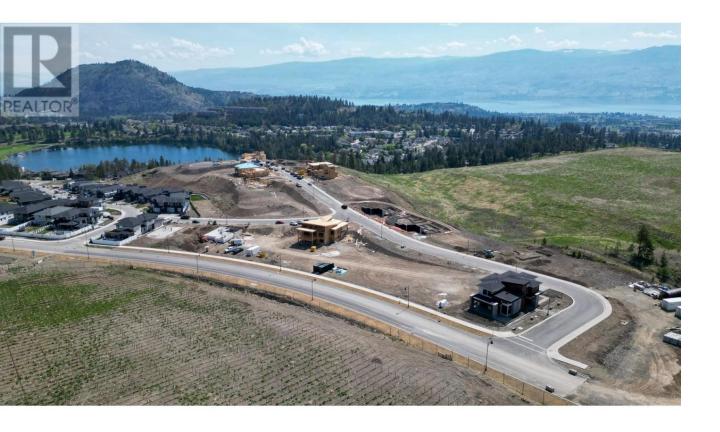

## 2545 Pinnacle Ridge Drive West Kelowna British Columbia

\$399,900

Imagine waking up to nature every morning. This 0.163-acre lot in the sought after, family community of Tallus Ridge offers the perfect canvas for your dream home. Build a walkout rancher with a basement suite as a mortgage helper and create a space that reflects your own unique style. Enjoy the tranquility of the surrounding trails, while also being close to all the conveniences of nearby schools and amenities. (id:6769)