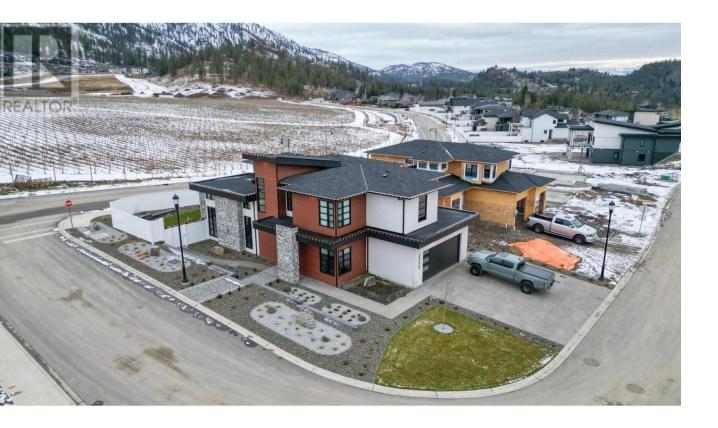

## 2548 Pinnacle Ridge Drive West Kelowna British Columbia

\$1,599,900

Exquisite custom-built residence, currently serving as the distinguished Tallus Ridge Show Home, is now available for purchase. Ideal for families, this home boasts a spacious and luminous open living area adorned with a charming gas fireplace. The kitchen, overlooking the living space, features a sizable pantry, while the mudroom offers convenient access to the garage and a powder room. The main floor is further enhanced by a practical office. Ascending to the upper level reveals a generous media room alongside three bedrooms and a well-appointed laundry area. The primary bedroom epitomizes luxury, showcasing a walk-in closet connected to a lavish 5-piece ensuite. The ensuite itself boasts a custom-tiled shower, a relaxing soaker tub, and a stylish double vanity. Situated on a corner lot, this residence provides breathtaking views of the vineyard. Don't miss the chance to make this exceptional property your new home. (id:6769)