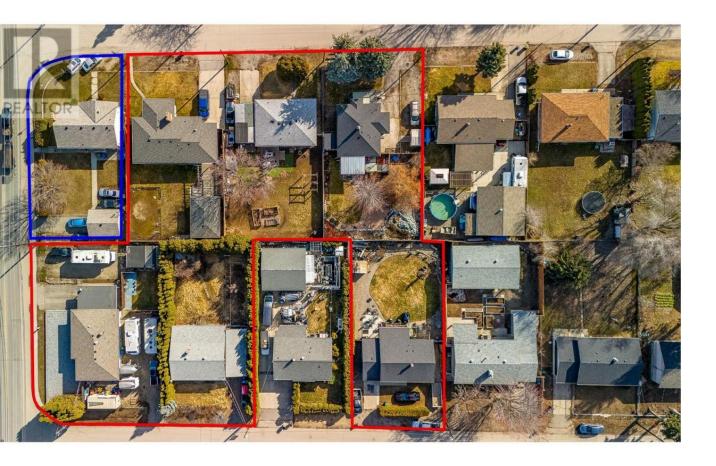

## 255 Leathead Road Kelowna British Columbia \$1,495,000

ATTENTION DEVELOPERS AND INVESTORS!! Discover an unparalleled opportunity to acquire this property along with 7 others strategically located properties in the heart of the vibrant Rutland community. Situated near Rutland Sports Field, YMCA, and Rutland Elementary and Secondary schools, these properties offer convenience and accessibility to essential amenities. With seamless transit connections and a mere 10-minute drive to both UBCO and the Airport, this location caters to the diverse needs of residents, students, and travelers alike. Furthermore, being just 15 minutes away from Downtown Kelowna, residents can enjoy the perfect balance of suburban tranquility and urban convenience. If all conditions are met, a residential structure with up to six stories could be constructed. With six properties listed with us and one listed with other brokerage, the 8th one, though not currently listed, is willing to sell. Don't miss the opportunity to be a part of the early stages of development in this growing community! (id:6769)