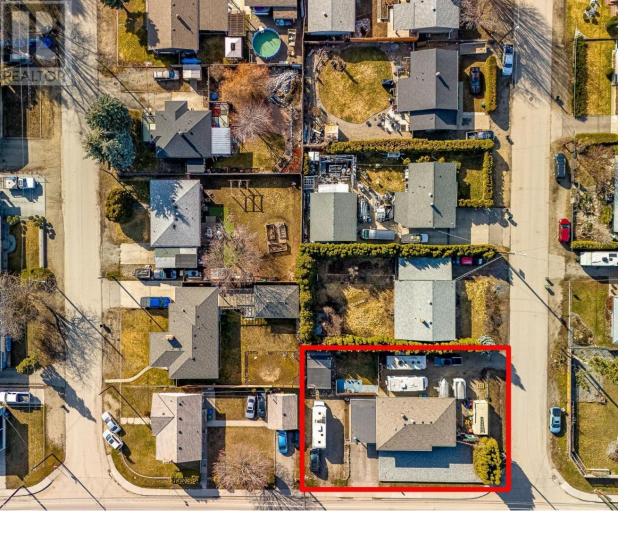

## 255 Leathead Road Kelowna British Columbia

\$1,495,000

Presenting an exciting opportunity to acquire a strategic property with tremendous development potential. Located in a sought-after area, this parcel of land can be combined with neighboring property and is primed for a 6-storey building development, offering substantial upside for savvy investors and developers. The location benefits from a strong growth trajectory, with nearby developments driving demand for new housing. Its proximity to UBCO, schools, airport, parks, shopping precincts, and transport hubs adds further value to the project, ensuring strong demand and future capital growth. (id:6769)