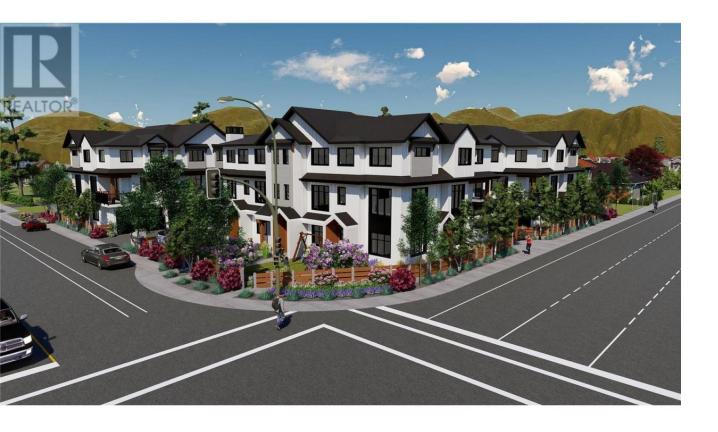

## 2560 & 685 Springfield & Ziprick Road Kelowna British Columbia

\$3,488,000

Prime land assembly opportunity on the corner of Springfield and Ziprick, directly across from Mission Creek Regional Park. Whether you're looking for a holding property, cash flow investment, or land to build on-this designated "Core Neighbourhood" parcel offers all the above. The land assembly is 0.651 acres (28,357 SF), & made up of two lots currently zoned RU1 (2560 Springfield Rd) & RU4 (685-675 Ziprick Rd). The Sellers have submitted a rezoning application to MF2 (FAR 1 + 0.15 bonus) & have architectural plans for a 16-unit (approx. 1500 SF each) townhouse development. In the meantime, the landlords are collecting approximately \$11,052/month in rents = 132,624/yr. Gross cap rate = approx. 3.8. There are two bus stops within 80 m and the city has designated both Springfield & Ziprick as "Major Arterial" transportation networks with bike lane & infrastructure improvements on the horizon. Walking distance to Springvalley Elementary & Middle Schools, Costco, Orchard Park Mall, and across the road from 94 ha of trails at Mission Creek Regional Park. Across Ziprick is City owned property set aside for public service utilities & additional green space. Located halfway between UBCO & the future downtown campus (less than 8 km to both), 10 km from YLW (international airport), & 50 minutes to world-class Big White Ski Resort. This is a comprehensive & rare offering, sure to catch the attention of any savvy investor. What are you waiting for!? (id:6769)