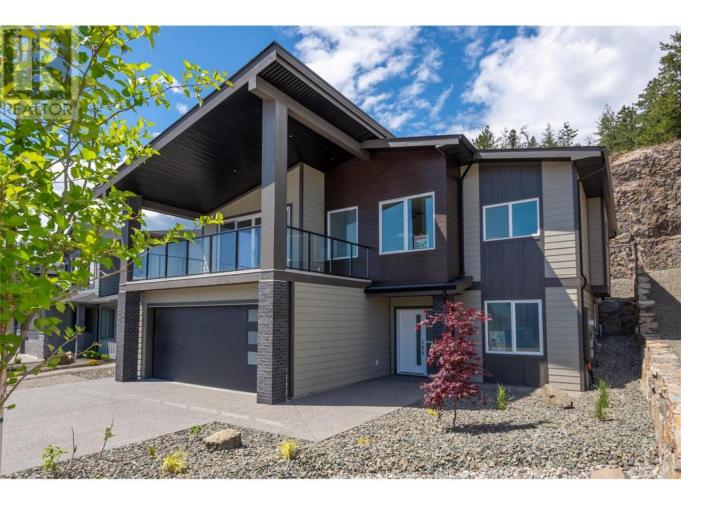

## 2590 Crown Crest Drive West Kelowna British Columbia

\$1,169,900

Great home with 2700 sq ft of living space, boasting 6 bedrooms, private location, and a 2 bedroom legal suite. Approximate rent is \$1800 per month. The entry level includes a large foyer with spacious closet. Adjacent to the foyer is a bedroom with large closet and ensuite with shower and access to the suite from here. Upstairs, the living area is filled with natural light from abundant windows and features a spacious covered balcony with nice lakeview. The kitchen is generously sized, with ample cupboard space, an island for both cooking and eating, quartz countertops throughout the home and a roughed in gas stove hookup with easy access to the back patio and fenced yard. The master bedroom offers a view, a ceiling fan, a luxurious 5-piece ensuite with a jetted tub, and a walk-in closet with built-in storage. Additionally there are 2 more bedrooms with large closets and custom built shelving, a main 4-piece bathroom with large bathtub and laundry facilities complete the main floor. The separate 2 bedroom suite has its own entrance, open kitchen/living area, large windows, laundry facilities, and heating system, ensuring privacy and comfort for its residents. 2 parking spaces just for the tenants. House is installed with high efficient furnace, A/C, ventilation system and gas water heater. (id:6769)