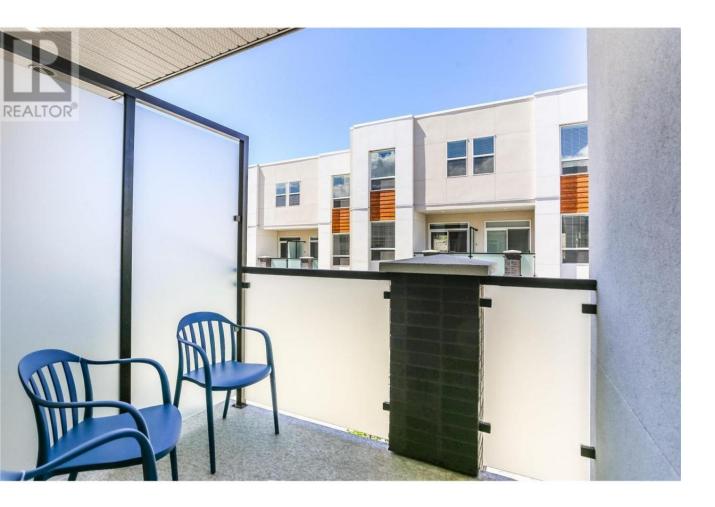

## 610 Academy Way 26 Kelowna British Columbia

\$629,900

\*OPEN HOUSE\* EVERY WED & THURS 12-3. Unit #115\* Please note, photos are similar to unit shown in photos; Dark Epsilon, unit for sale Light Sigma Colour Scheme. The Delta I plans at Academy Ridge have 3 bedrooms, 2.5 baths and come fully loaded, so just move in and enjoy. This townhome come standard with Whirlpool stainless steel appliances + washer/dryer, quartz counters, LED lighting, 9ft ceilings, window coverings, central heat/AC, gas BBQ hook up and an oversized tandem garage. Built around a green central park this development has lots of room to run and play. Within walking distance to UBCO, a mere 5 minute drive to YLW or all the shops one needs and the location just can't be beat! Low strata fees and 2 small dogs/cats or one big dog allowed. Give us a call today for a showing. (id:6769)