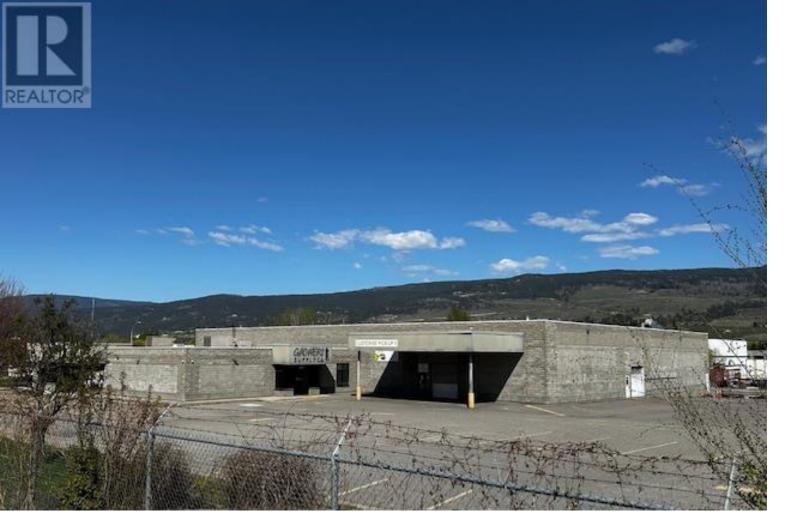

## 2605 Acland Road Kelowna British Columbia

Great Exposure on the corner of Acland Road and Edwards Road!! Approximately 28,720 square feet on 2.9 acres! (+- 300 cars paved parking) Lots of Yard storage with a fully paved lot. Building features plus or minus 22176 square feet of warehouse, 4,365 square feet of retail and 2,179 square feet of office spaces. Measurements from plans Formally occupied with Grower's Supply! Net rent for the building only is \$14.25 per square foot. PLUS \$2.00 per square foot for the yard space. (id:6769)