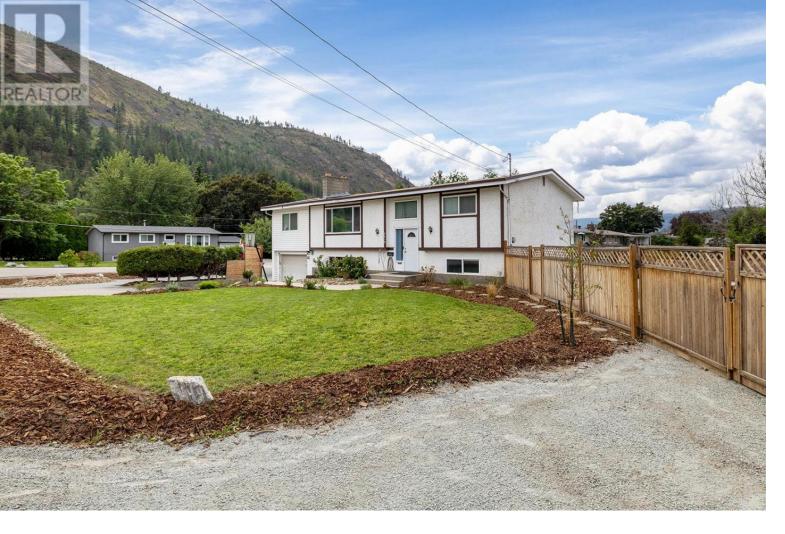

## 2612 Applewood Road West Kelowna British Columbia

\$749,000

Investor Alert! Updated 4-bed, 2-bath home on a true quarter-acre (1,011 m²) corner lot, zoned Residential Plex (RP1) - supporting townhouses, suited duplexes, suited carriage houses, and more! Main level offers 2 beds, a kitchen that could easily open up, and a bonus rec room with a separate entrance. Lower level includes an inlaw suite with 2 beds, a cozy living room, and kitchenette. Enjoy Mt. Boucherie views from the 200-sq.ft. deck. With a newer furnace and AC, a flat, fenced yard with mature fruit trees, ample parking (including RV/boat), a secure 295-sq.ft. garage, and close to schools, transit, and recreation, this property is packed with potential! (id:6769)