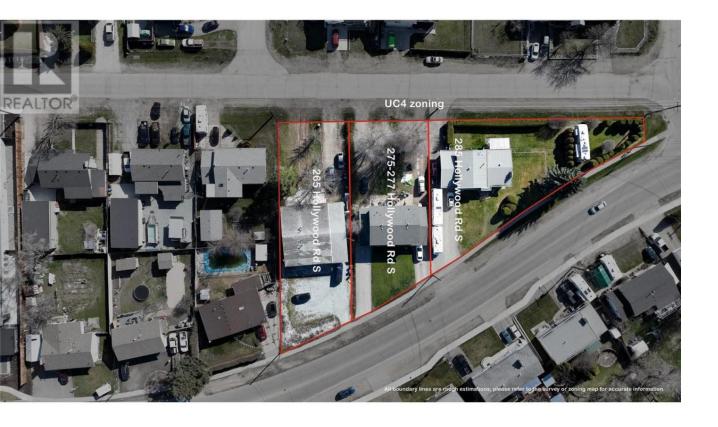

## 265 - 285 Hollywood Road Kelowna British Columbia

\$6,5/9,999

Introducing a prime opportunity for developers and investors. This 3-lot land assembly located at the corner or Hollywood Road South and Petch is situated within the Rutland Urban Centre, UC4 zoning, with 85-100% site coverage, .922 acres (around 40162 sqft) in total. This land assembly holds immense potential for a 4-6 story mixed-use commercial and residential development and is within walking distance to all levels of schools, shops, parks and transit and just a short drive to UBCO and Kelowna International Airport. (id:6769)