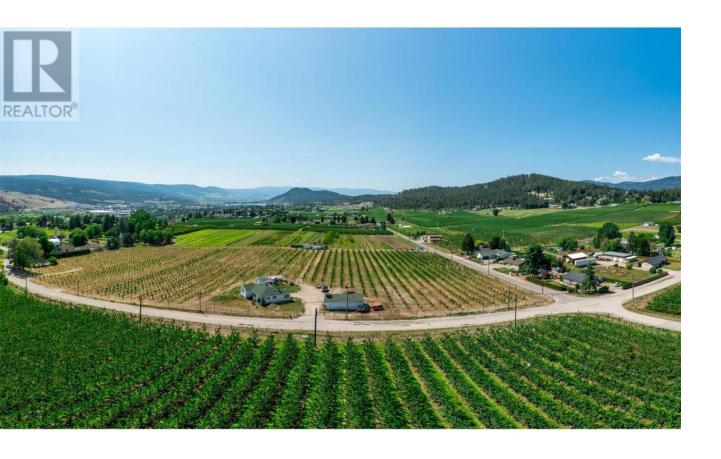

## 2651 Camp Road Lake Country British Columbia

\$2,899,000

10.2 acre cherry farm with 2 house and a cabin in Lake Country! Additional opportunity to build your dream lake view home here. Currently planted with variety of cherries (Staccato, sweetheart, and crystalina) and has brand new automatic irrigation system and deer fence. Lots of potential! Fantastic central Lake Country location within walking distance to bus stop and close to shopping centres, parks, beaches, YLW airport and University. (id:6769)