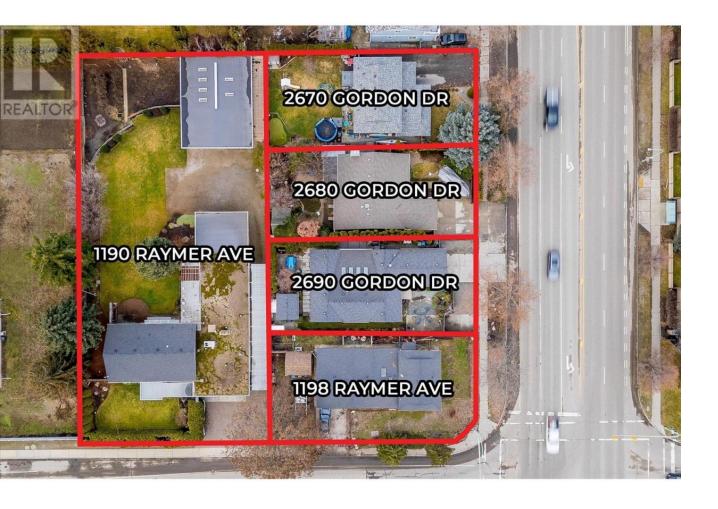

## 2680 Gordon Drive Kelowna British Columbia

\$1,200,000

LAND ASSEMBLY! PRIME LOCATION! This 5-lot assembly is located on the corner of Gordon/Raymer, 1 ACRE+, and has a total asking price of \$8,400,000. There is potential for constructing a 6-story residential building with commercial on the ground level, under MF3 Zoning. This assembly's highly desirable location, strategic position on transit corridor, & its accessibility to key amenities, marks it as a premium development prospect! City indicates 1.8 FAR + bonuses up to 2.3 FAR. Must be purchased in conjunction with the other properties in the land assembly. Properties included in this assembly are 1198 Raymer Avenue, 1190 Raymer Avenue, 2670 Gordon Drive, 2680 Gordon Drive, & 2690 Gordon Drive. (id:6769)