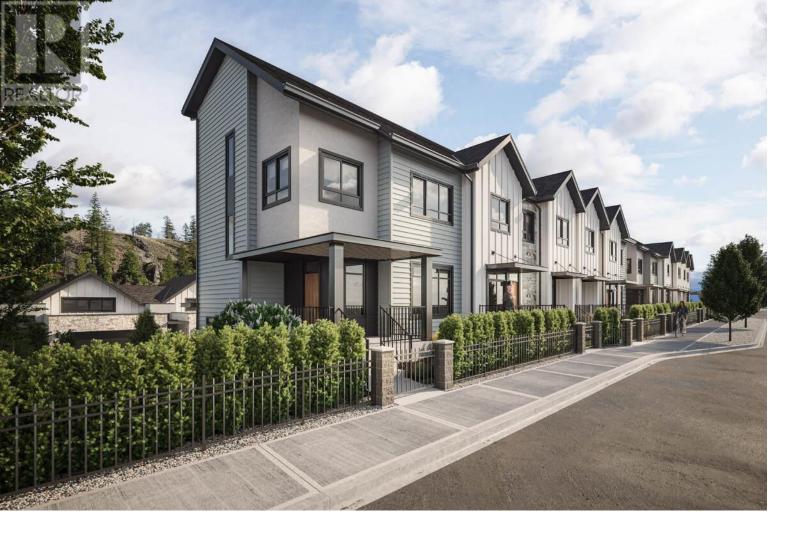

## 1550 Union Road 27 Kelowna British Columbia

\$769,900

For more information, please click the Brochure button below. Phase 1 of Pondside Landing now selling. A new 61-unit townhome project in Wilden. Units now available and with some still under construction! Sizes ranging from 1500 sq.ft to over 2700 sq. Two different unit types offering 3 bedrooms and 3 baths of unique modern urban living in the heart of Wilden. Juniper units starting at \$769,900 plus GST and all have roof top terraces starting at over 330 sq.ft. Elderberry units starting at \$1,149,900 plus GST and are located along the shoreline of Still Pond. Desirable pond location a stone's throw away from walking trails, neighborhood parks and the future home to Wilden's Market Square and Wilden Elementary. Only a 5% deposit and the rest paid on completion. Open 1-5 daily and Fridays by appointment! (id:6769)