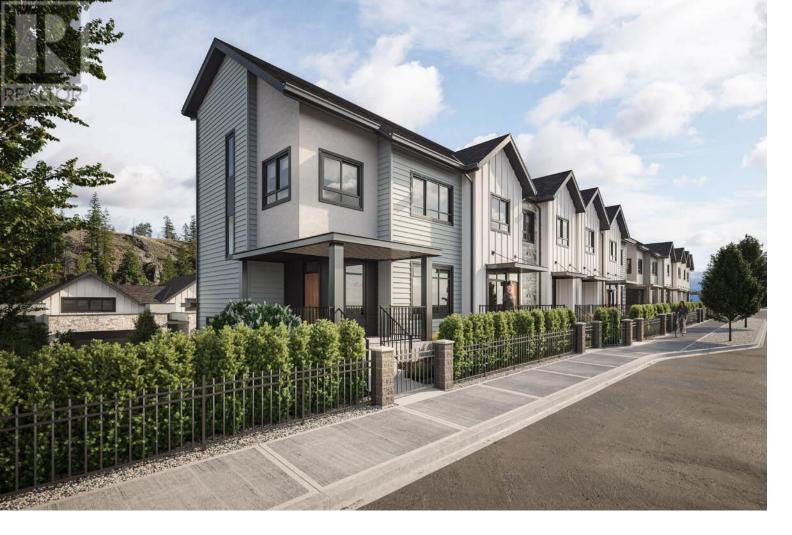

## 1550 Union Road 27 Kelowna British Columbia

\$769,900

For more information please click the Brochure button below. Pondside Landing now selling. A new 61-unit townhome project in Wilden. All units in phase 1 are move in ready! Sizes ranging from 1500 sq.ft to over 2700 sq. Two different unit types offering 3 bedrooms and 3 baths of unique modern urban living in the heart of Wilden. Juniper units starting at \$769,900 plus GST and all have roof top terraces starting at over 330 sq.ft. Elderberry units starting at \$1,149,900 plus GST and are located along the shoreline of Still Pond. Desirable pond location a stone's throw away from walking trails, neighborhood parks and the future home to Wilden's Market Square and Wilden Elementary. All models offer 2 car garages, outdoor living space, plenty of storage and fully landscaped grounds with viewing area. Actual floorplan is reversed for this unit. Only a 5% deposit and the rest paid on completion. (id:6769)