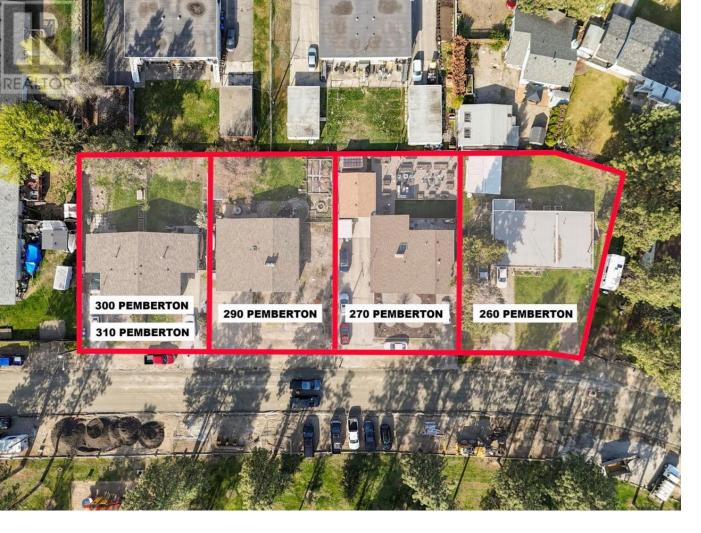

## 270 Pemberton Road Kelowna British Columbia

\$1,500,000

The best Land Assembly in Kelowna! Located on a quiet street across from one of Kelowna's nicest green spaces! 270 Pemberton is being sold in conjunction with 310, 290, and 260 Pemberton Rd. (Please see additional listings for 310, 290, and 260 Pemberton). Total Acres 0.88 with potential for more acquisitions if desired. Current city zoning allows for multi-family of a 4 storey development so bring your vision to this one of a kind location. This desirable street has just had upgraded city services to property line and is prime real estate with it's wonderful location. Current property at 270 Pemberton shows excellent and is well cared for. (id:6769)