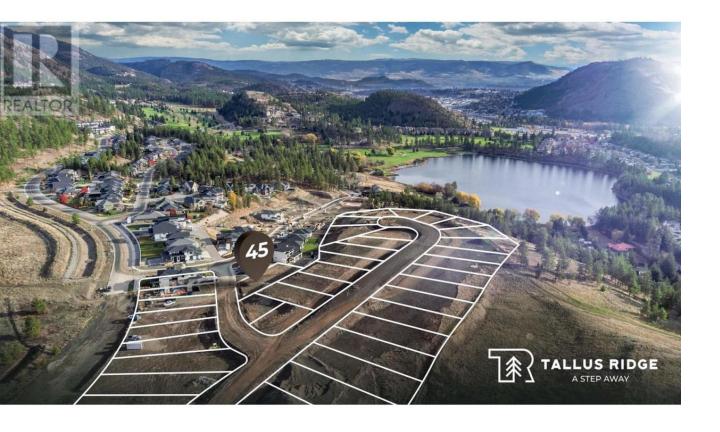

## 2703 Ridgemount Drive West Kelowna British Columbia

\$424,900

Discover the perfect canvas for your dream home in Tallus Ridge's family-friendly community. This 0.27-acre lot is one of the few remaining, offering ample space. Embrace the convenience of this prime location, where walking trails and parks beckon just a stone's throw away, inviting you to explore the natural beauty that surrounds you. With easy access to Shannon Lake Road, commuting becomes a breeze, ensuring that you're never far from the essentials. Golfing, schools, and amenities are all within reach. Don't miss out - make this lot yours today! (id:6769)