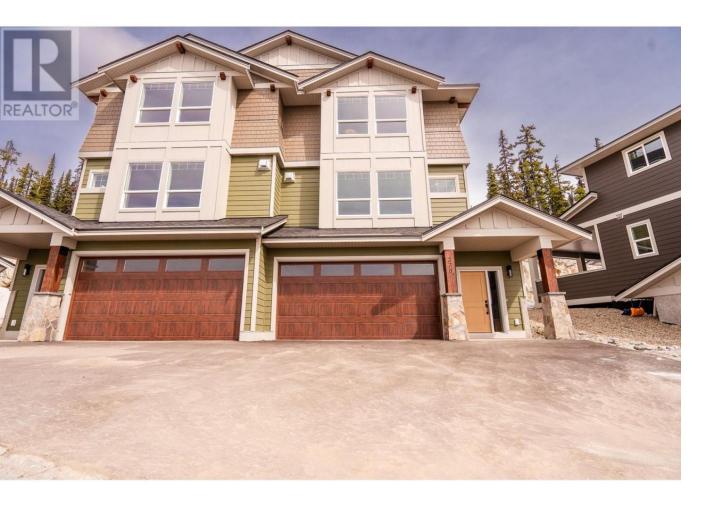

## 270A Grizzly Ridge Trail Big White British Columbia

\$979,900

You're getting a brand new, professionally designed, semi detached, fully warranted, 2,000+ sq ft. home with Mountain vistas. Easy ski in/ski out access to the SERWA Run nearby, a short 12 minute walk to all the Village amenities. The main floor of the home features an open, entertainer's floor plan, a beautiful kitchen boasting 5 piece upgraded stainless steel appliances and granite countertops, with an impressive stone fireplace in the living room. Off the kitchen is a large, covered balcony, the perfect spot to add a hot tub for those long post-ski soaks!. There are 3 spacious bedrooms, 3 full & 1 half bathrooms. The master suite features a walk-in closet and full 5 piece ensuite bathroom. If extra storage is on your wish list, we have that too! This unit has a triple car garage, so lots of room for all of your toys, and your driveway shoveling is all taken care of! 2 pets allowed, and no rental restrictions here, low strata fees, all appliances and Central Vac included! Check out the 360 Tour to see a similar unit. Construction is complete - move in anytime and enjoy the remainder of the ski season at beautiful Big White!! New Property Transfer Tax rules may allow you to avoid the tax, and there are no short term rental restrictions, speculation tax, or foreign buyer bans here!! (id:6769)