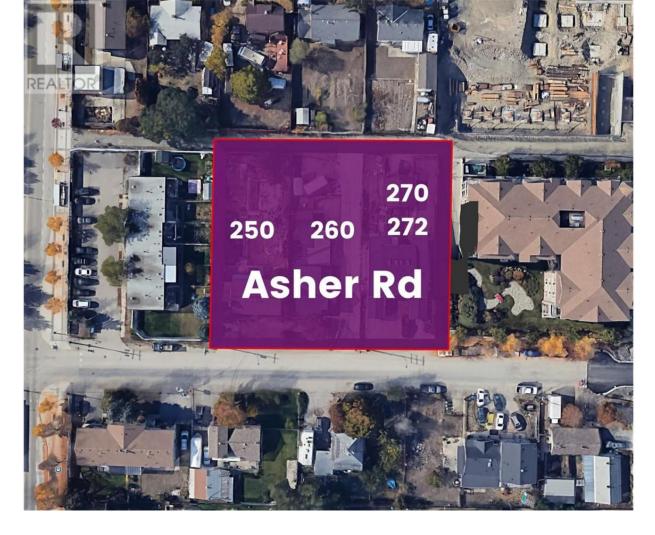

## 272 Asher Road Kelowna British Columbia

\$1,999,999

Extremely rare opportunity to acquire a prime land assembly in Kelowna's Rutland Urban Centre. This UC4 zoned property boasts an approved land designation with the potential to develop up to 132,313 SF of residential and commercial mixed-use density. Strategically positioned near Highway 33, the site offers unparalleled visibility and accessibility, just minutes from downtown Kelowna, shopping, dining, and major transit routes. The City of Kelowna OCP allows building up to 15 stories with bonus density. The combined lots (250+260+270+272 Asher Rd) offer a spacious 192' frontage x 168' depth, totalling approximately (.75 acres) 32,670 sq. ft.—a versatile canvas for visionary redevelopment. Zoned for mixed-use commercial and residential development, this site invites innovative concepts such as strata apartments, rental apartments, or a hotel. Capitalize on soaring demand in one of Kelowna's fastest-growing areas, where urban convenience meets community charm. Kelowna's urban intensification trends and infrastructure growth amplify this site's long-term value. Seize this once-in-a-lifetime chance to shape Rutland Urban Centre and unlock transformative potential. Don't wait—contact us today to explore this unmatched development gem. (id:6769)